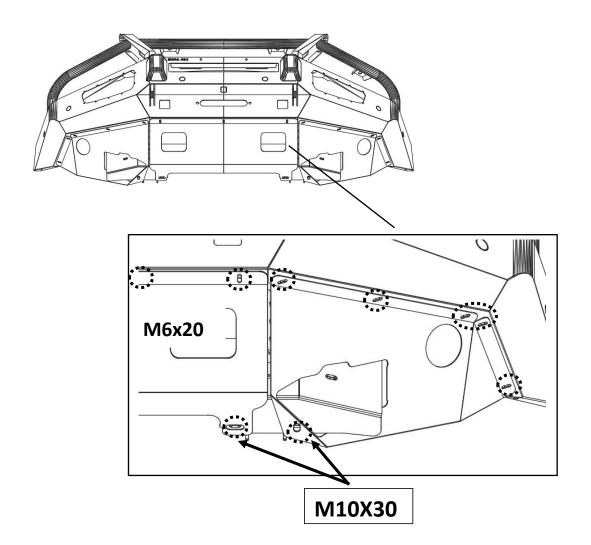

During installation, it is the installer's responsibility to check all components for proper operation/clearance

Always work safely and tighten fasteners to the specified torque unless otherwise instructed