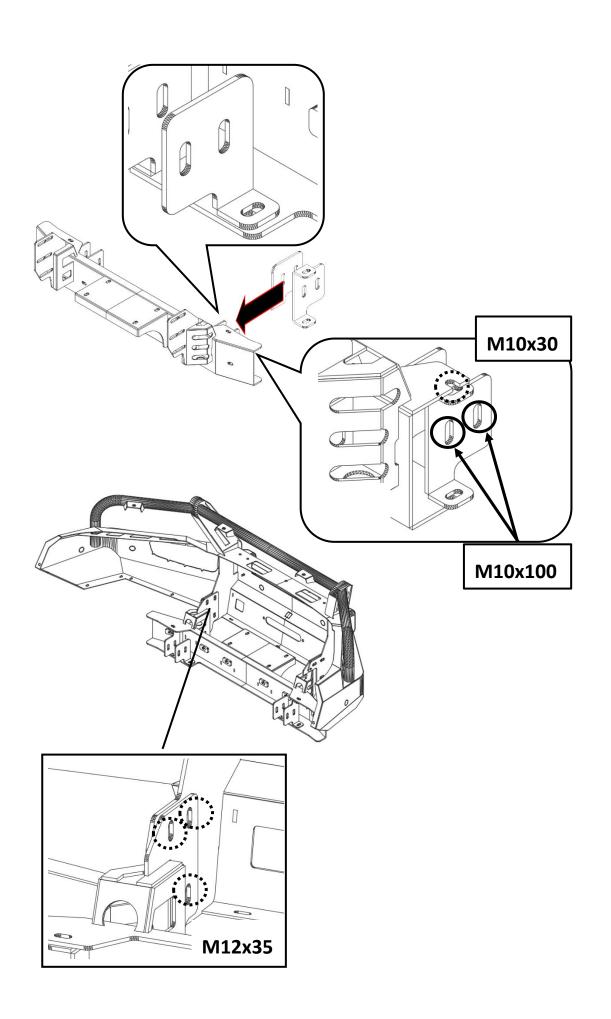

During installation, it is the installer's responsibility to check all components for proper operation/clearance

Always work safely and tighten fasteners to the specified torque unless otherwise instructed