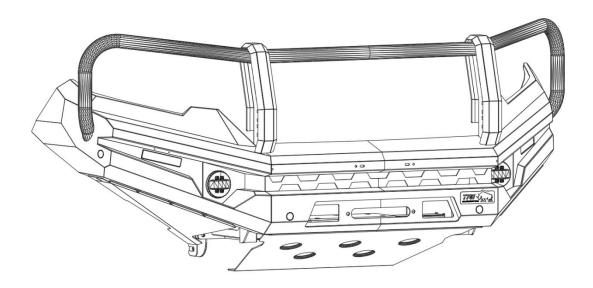

# TOYOTA LC150 19+ FRONT BUMPER

Read the installation instructions carefully to avoid damaging the

vehicle or the competitive bar !!!

#### **Competitive bars and accessories**

**1x** Athletic Bar

**1x** winch bracket

2x bracket

**1x** lower guard

**2x** biplane guard

**2x** Stand lights A

2x Stand lights B