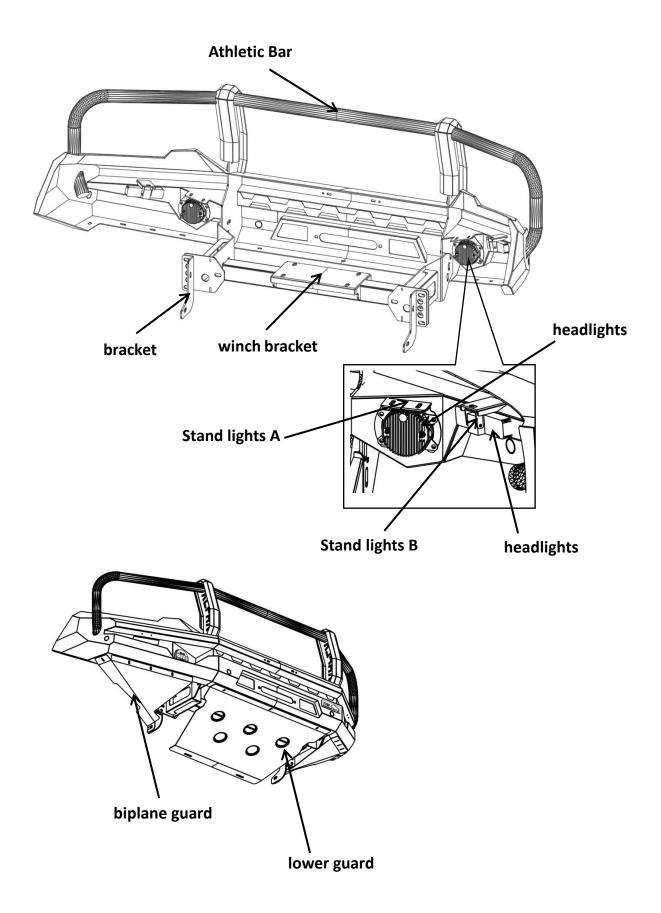

#### **Competitive bars and accessories**

**1x** Athletic Bar

**1x** winch bracket

2x bracket

**1x** lower guard

**2x** biplane guard

**2x** Stand lights A

2x Stand lights B

### lights and other accessories

2x headlights

**2x** Turn signal