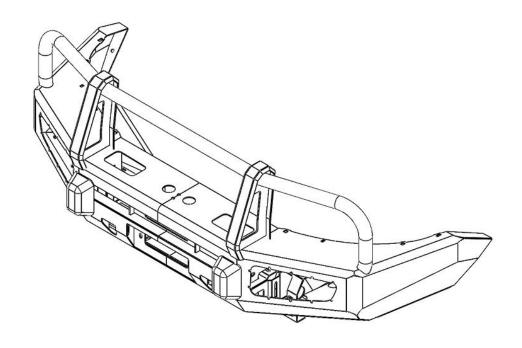

## FRONT BULL BAR

Read the installation instructions carefully to avoid damaging the

vehicle or the TRE4x4 bumper !!!

#### bull bars and accessories

1x bull Bar

**1x** winch bracket

**2x** Bar Eyebrow

1x accessory

lights and other accessories

2x lamp body

2X headlight 2Xtwo-color LED steering light 2X light bracket