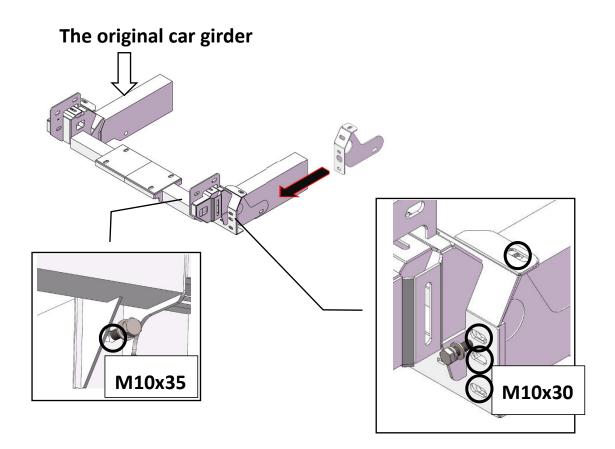

This product must be installed in exact accordance with these instructions using only the hardware provided.

If any impact bar component is damaged, contact your nearest authorized TRE shop.

Do not attempt to repair or modify the impact absorbing system.

Do not use this product on any vehicle make or model other than that specified by TRE. Do not remove the label from this impact bar.

This product or its mountings must not be modified in any way.

Installation of this product may require the use of specialized tools and/or techniques

During installation, it is the installer's responsibility to check all components for proper operation/clearance

Always work safely and tighten fasteners to the specified torque unless otherwise instructed