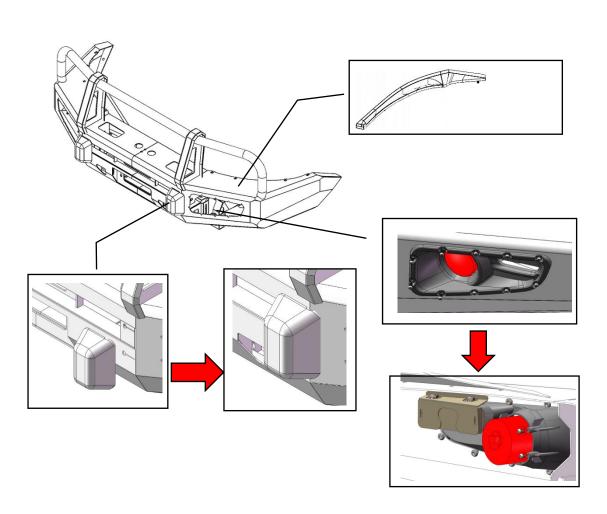

#### bull bars and accessories

1x bull Bar

**1x** winch bracket

**2x** Bar Eyebrow

1x accessory

lights and other accessories

2x lamp body

2X headlight 2Xtwo-color LED steering light 2X light bracket