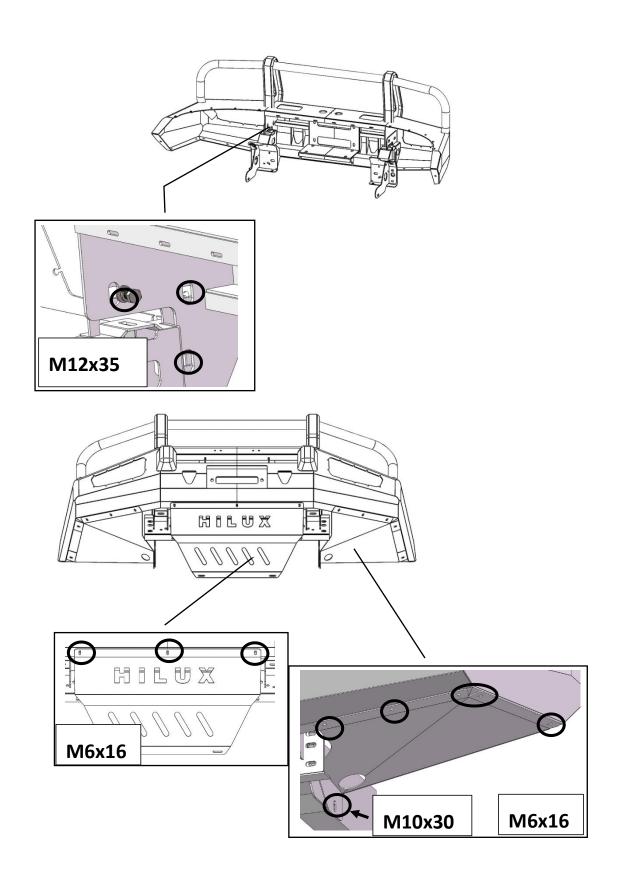

This product must be installed in exact accordance with these instructions using only the hardware provided.

If any impact bar component is damaged, contact your nearest authorized TRE shop.

Do not attempt to repair or modify the impact absorbing system.

Do not use this product on any vehicle make or model other than that specified by TRE. Do not remove the label from this impact bar.

This product or its mountings must not be modified in any way.

Installation of this product may require the use of specialized tools and/or techniques

During installation, it is the installer's responsibility to check all components for proper operation/clearance

Always work safely and tighten fasteners to the specified torque unless otherwise instructed