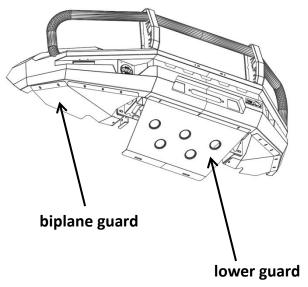

#### **TRE4x4 bumpers and accessories**

1x winch bracket

**1x** lower guard

2x biplane guard

2x bracket B

2x Light stand A

2x Light stand B