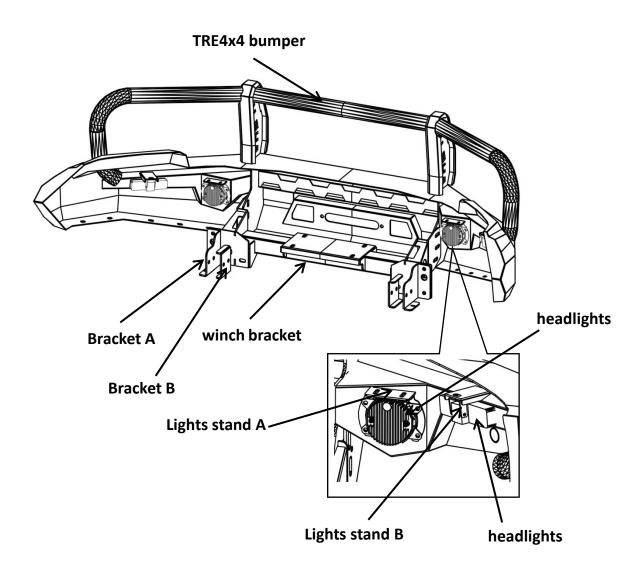

#### **TRE4x4 bumpers and accessories**

1x winch bracket

**1x** lower guard

2x biplane guard

2x bracket B

2x Light stand A

2x Light stand B

#### lights and other accessories

2x headlights

2x Turn signal