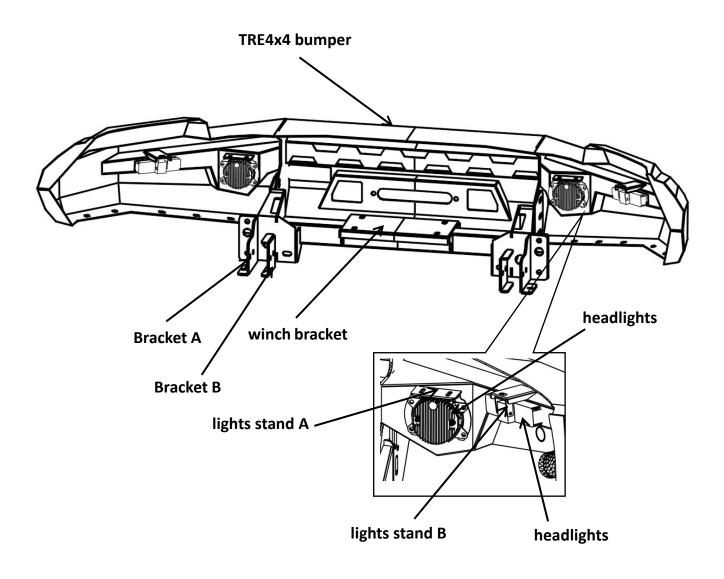

#### TRE4x4 bumpers and accessories

**1x** TRE4x4 bumper

1x winch bracket

2x bracket A

1x lower guard

2x biplane guard

**2x** bracket B

2x Lights stand A

2x Lights stand B

#### lights and other accessories

2x headlights

2x Turn signal