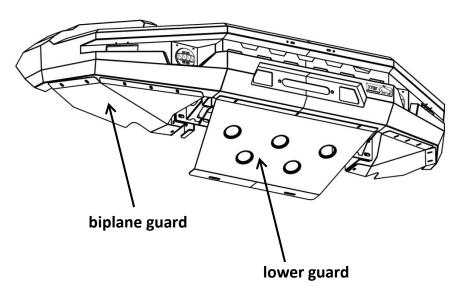

#### TRE4x4 bumpers and accessories

**1x** TRE4x4 bumper

1x winch bracket

2x bracket A

1x lower guard

2x biplane guard

**2x** bracket B

2x Lights stand A