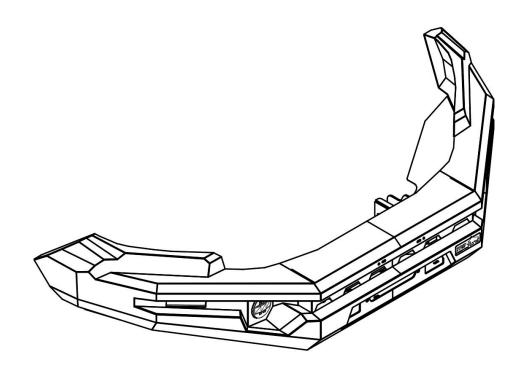

# 2024 TOYOTA HILUX GR

# FRONT BUMPER

Read the installation instructions carefully to avoid damaging the

vehicle or the TRE4x4 bumper !!!

#### TRE4x4 bumpers and accessories

**1x** TRE4x4 bumper

1x winch bracket

2x bracket A

1x lower guard

2x biplane guard

**2x** bracket B

2x Lights stand A