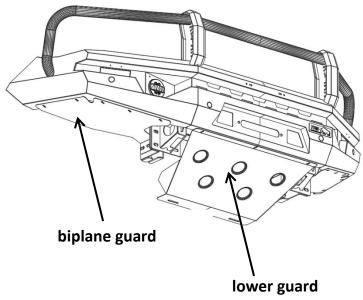

#### **Competitive bars and accessories**

1x winch bracket

2x bracket A

**1x** lower guard

2x biplane guard

**2X** bracket B

2x Stand lights A

2x Stand lights B