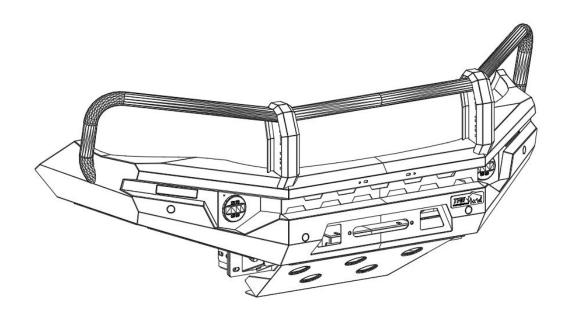

# FRONT BUMPER

Read the installation instructions carefully to avoid damaging the

vehicle or the competitive bar !!!

#### **Competitive bars and accessories**

1x winch bracket

2x bracket A

**1x** lower guard

2x biplane guard

**2X** bracket B

2x Stand lights A

2x Stand lights B