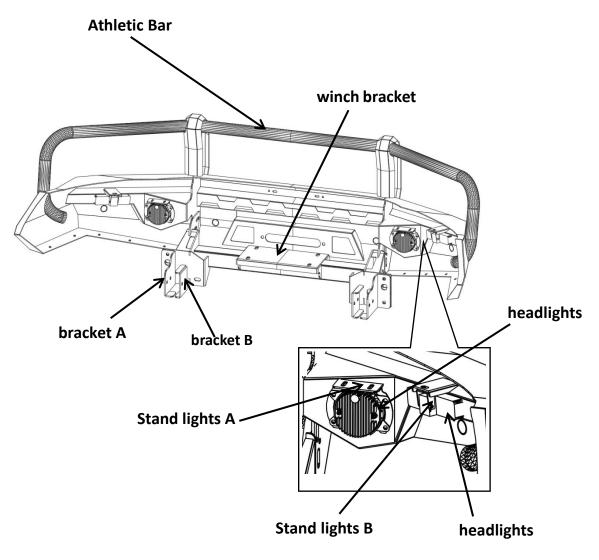

#### **Competitive bars and accessories**

1x winch bracket

2x bracket A

**1x** lower guard

2x biplane guard

**2X** bracket B

2x Stand lights A

2x Stand lights B

#### lights and other accessories

2x headlights

2x Turn signal