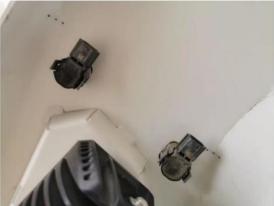

Tools: 10 socket, medium quick wrench

**Step 3:** Install the corner reinforcement bracket and fix the winch tray, fix the bar skin and the corner with 2 screws on the left and right, install the fog lamp, radar probe and wiring harness