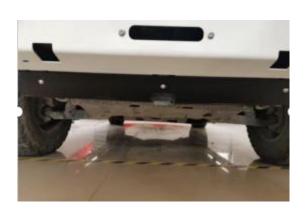

Tools: T6 Allen wrench, 16 wrench

**Step 5:** Install the lower guard plate in Figure 1, a total of 5 screws Figure 2 Install the wheel eyebrow lining bracket, fix the bracket and the bar skin, cut the inner lining according to the fixing hole on the other side of the bracket