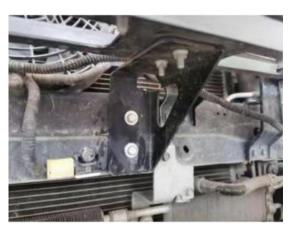

Tools: 10 socket, medium quick wrench

**Step 3:** Install the corner reinforcement bracket and fix the winch tray, fix the bar skin and the corner with 2 screws on the left and right, install the fog lamp, radar probe and wiring harness