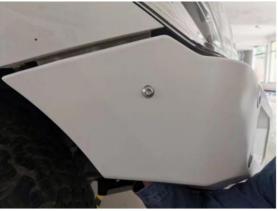

Tools: T6 Allen wrench, 16 wrench

**Step 5:** Install the lower guard plate in Figure 1, a total of 5 screws Figure 2 Install the wheel eyebrow lining bracket, fix the bracket and the bar skin, cut the inner lining according to the fixing hole on the other side of the bracket