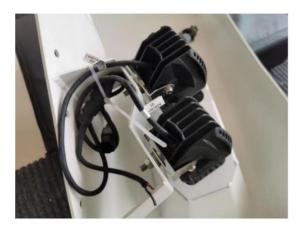

Tools: 10 socket, medium quick wrench

**Step 3:** Install the corner reinforcement bracket and fix the winch tray, fix the bar skin and the corner with 2 screws on the left and right, install the fog lamp, radar probe and wiring harness