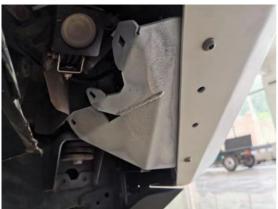

Tools: T6 Allen wrench, 16 wrench

**Step 5:** Install the lower guard plate in Figure 1, a total of 5 screws Figure 2 Install the wheel eyebrow lining bracket, fix the bracket and the bar skin, cut the inner lining according to the fixing hole on the other side of the bracket