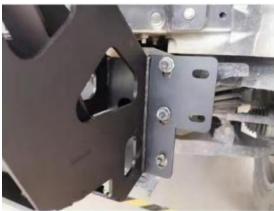

Tools: 10 socket, medium quick wrench

**Step 3:** Install the corner reinforcement bracket and fix the winch tray, fix the bar skin and the corner with 2 screws on the left and right, install the fog lamp, radar probe and wiring harness