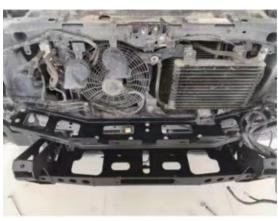

## **Installation steps (text + picture):**

Step 1: Install the front bumper winch tray, a total of 8 original car screws

Tools: 16 socket, large quick wrench, kg wrench

**Step 2:** Install the grid fixing bracket, fix the grid with 3 screws on the left and right, and 4 screws on the triangle bracket in the middle to fix the grid

Tools: 10 socket, medium quick wrench

**Step 3:** Install the corner reinforcement bracket and fix the winch tray, fix the bar skin and the corner with 2 screws on the left and right, install the fog lamp, radar probe and wiring harness

Tools: 15 wrench, 16 socket, large quick wrench

**Step 4:** Install the front bumper skin, fix it with 4 screws on the front, fix it with 2 screws at the guide port of the winch, and fix it with 1 screw on the left and right sides and the corner reinforcement bracket