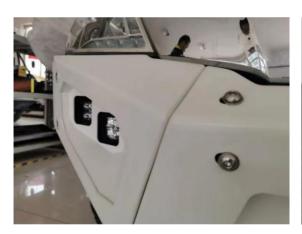

## Introduction:

- 1. The color is black and pockmarked, and the color is well-proportioned
- 2. Auxiliary lights can be installed
- 3. It can be towed and towed, with the original car trailer hook
- 4. Increase the approach angle.
- 5. Easy and fast installation
- 6. The original car hole installation
- 7. Strengthen the body protection strength
- 8. A winch can be installed and modified
- 9. There is a front lower guard plate
- 10. It can be painted and changed on the surface of the product (according to the color of the body, the same color of the body/can be partially changed by graffiti)

Tools: 10 socket, medium quick wrench

**Step 3:** Install the corner reinforcement bracket and fix the winch tray, fix the bar skin and the corner with 2 screws on the left and right, install the fog lamp, radar probe and wiring harness