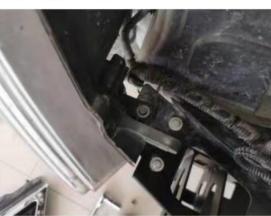

Tools: 10 socket, medium quick wrench

**Step 3:** Install the corner reinforcement bracket and fix the winch tray, fix the bar skin and the corner with 2 screws on the left and right, install the fog lamp, radar probe and wiring harness

Tools: 15 wrench, 16 socket, large quick wrench

**Step 4:** Install the front bumper skin, fix it with 4 screws on the front, fix it with 2 screws at the guide port of the winch, and fix it with 1 screw on the left and right sides and the corner reinforcement bracket