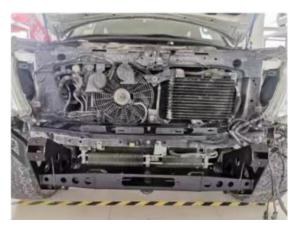

## **Installation steps (text + picture):**

Step 1: Install the front bumper winch tray, a total of 8 original car screws

Tools: 16 socket, large quick wrench, kg wrench

**Step 2:** Install the grid fixing bracket, fix the grid with 3 screws on the left and right, and 4 screws on the triangle bracket in the middle to fix the grid

Tools: 10 socket, medium quick wrench

**Step 3:** Install the corner reinforcement bracket and fix the winch tray, fix the bar skin and the corner with 2 screws on the left and right, install the fog lamp, radar probe and wiring harness

Tools: 15 wrench, 16 socket, large quick wrench

**Step 4:** Install the front bumper skin, fix it with 4 screws on the front, fix it with 2 screws at the guide port of the winch, and fix it with 1 screw on the left and right sides and the corner reinforcement bracket