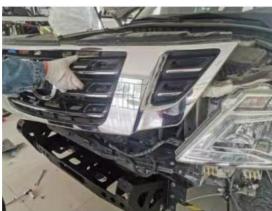

Tools: 15 wrench, 16 socket, large quick wrench

**Step 4:** Install the front bumper skin, fix it with 4 screws on the front, fix it with 2 screws at the guide port of the winch, and fix it with 1 screw on the left and right sides and the corner reinforcement bracket