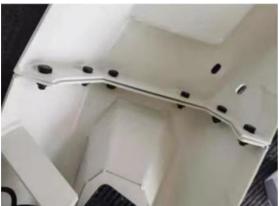

Tools: T6 Allen wrench, 16 wrench

**Step 5:** Install the lower guard plate in Figure 1, a total of 5 screws Figure 2 Install the wheel eyebrow lining bracket, fix the bracket and the bar skin, cut the inner lining according to the fixing hole on the other side of the bracket