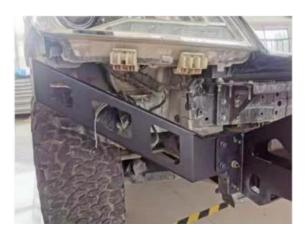

## **Installation steps (text + picture):**

Step 1: Install the front bumper winch tray, a total of 8 original car screws

Tools: 16 socket, large quick wrench, kg wrench

**Step 2:** Install the grid fixing bracket, fix the grid with 3 screws on the left and right, and 4 screws on the triangle bracket in the middle to fix the grid

Tools: 10 socket, medium quick wrench

**Step 3:** Install the corner reinforcement bracket and fix the winch tray, fix the bar skin and the corner with 2 screws on the left and right, install the fog lamp, radar probe and wiring harness