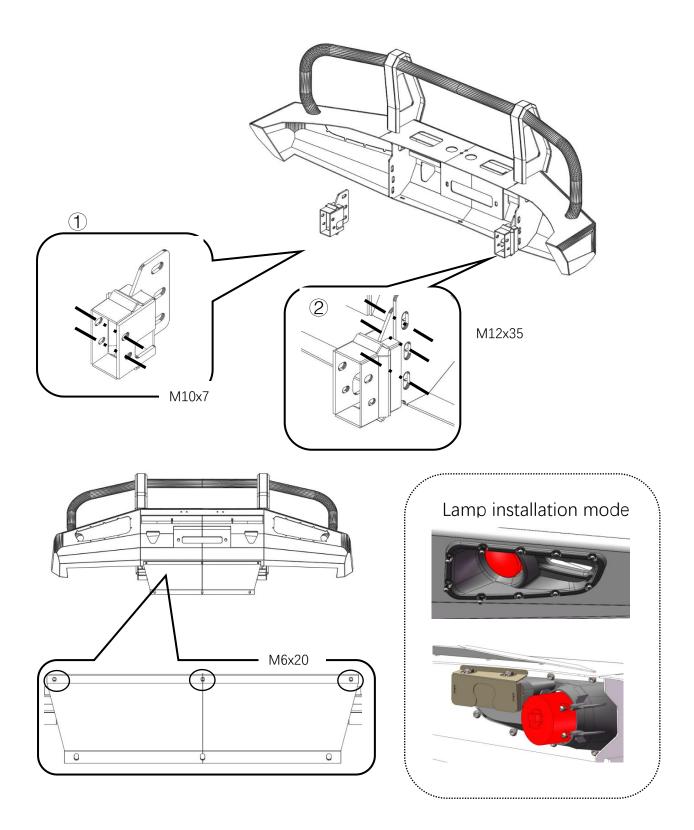

PRODUCER: Made in china

| 2                            | bracket     | e e e e e e e e e e e e e e e e e e e |  |
|------------------------------|-------------|---------------------------------------|--|
| 1                            | lower guard |                                       |  |
| lights and other accessories |             |                                       |  |
|                              |             |                                       |  |
| 2                            | lamp case   |                                       |  |
| 2                            | headlights  |                                       |  |

| 2 | Two-color LED |            |
|---|---------------|------------|
| 2 | Lamp bracket  | i John Mar |